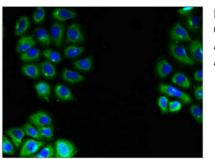

1

🕧 Tel: +1-301-363-4651 🛛 🖂 Email: cusabio@cusabio.com 🜔 Website: www.cusabio.com 🧉

Immunohistochemistry of paraffin-embedded human small intestine tissue using CSB-PA754239LA01HU at dilution of 1:100

Immunofluorescent analysis of A549 cells using CSB-PA754239LA01HU at dilution of 1:100 and Alexa Fluor 488-congugated AffiniPure Goat Anti-Rabbit IgG(H+L)