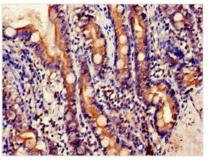

1

🕧 Tel: +1-301-363-4651 🛛 🖂 Email: cusabio@cusabio.com 🜔 Website: www.cusabio.com 🧉

Immunohistochemistry of paraffin-embedded human small intestine tissue using CSB-PA754239LA01HU at dilution of 1:100

Immunofluorescent analysis of A549 cells using CSB-PA754239LA01HU at dilution of 1:100 and Alexa Fluor 488-congugated AffiniPure Goat Anti-Rabbit IgG(H+L)