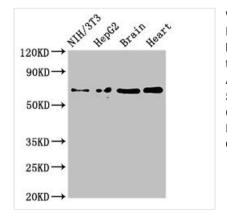

Image

Western Blot Positive WB detected in: NIH/3T3 whole cell lysate, HepG2 whole cell lysate, Mouse brain tissue, Rat heart tissue All lanes: EMB antibody at 3µg/ml Secondary Goat polyclonal to rabbit IgG at 1/50000 dilution Predicted band size: 37, 32 kDa Observed band size: 70 kDa