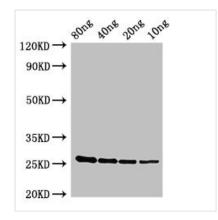

Positive WB detected in Recombinant protein

All lanes: esxA antibody at 2.8µg/ml

Secondary

Goat polyclonal to rabbit IgG at 1/50000 dilution

predicted band size: 27kDa observed band size: 27 kDa