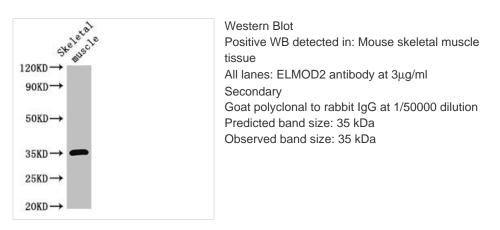

Image

1

🕧 Tel: +1-301-363-4651 🛛 🖂 Email: cusabio@cusabio.com 🥃 Website: www.cusabio.com 🌘

Immunohistochemistry of paraffin-embedded human testis tissue using CSB-PA815588LA01HU at dilution of 1:100

Immunohistochemistry of paraffin-embedded human adrenal gland tissue using CSB-PA815588LA01HU at dilution of 1:100