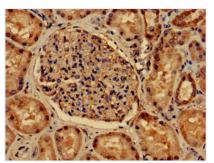

Immunohistochemistry of paraffin-embedded human tonsil tissue using CSB-PA856962LA01HU at dilution of 1:100

Immunohistochemistry of paraffin-embedded human kidney tissue using CSB-PA856962LA01HU at dilution of 1:100