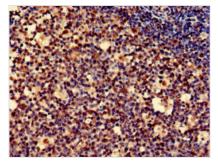

Immunohistochemistry of paraffin-embedded human tonsil tissue using CSB-PA856962LA01HU at dilution of 1:100

Immunohistochemistry of paraffin-embedded human kidney tissue using CSB-PA856962LA01HU at dilution of 1:100