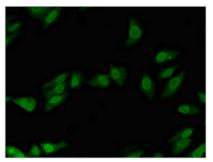

Immunofluorescent analysis of Hela cells using CSB-PA871513LA01HU at dilution of 1:100 and Alexa Fluor 488-congugated AffiniPure Goat Anti-Rabbit IgG(H+L)