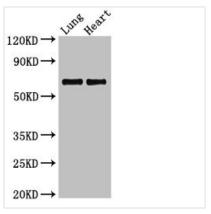

## **CUSABIO TECHNOLOGY LLC**

Western Blot

Positive WB detected in: Rat lung tissue, Rat

heart tissue

All lanes: POLL antibody at 2.4µg/ml

Secondary

Goat polyclonal to rabbit IgG at 1/50000 dilution

Predicted band size: 64, 34 kDa Observed band size: 64 kDa