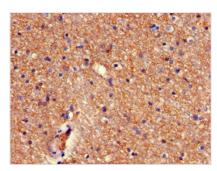

## **RBM38** Antibody

| <b>Product Code</b>        | CSB-PA880939LA01HU                                                                                                                                                                       |
|----------------------------|------------------------------------------------------------------------------------------------------------------------------------------------------------------------------------------|
| Storage                    | Upon receipt, store at -20°C or -80°C. Avoid repeated freeze.                                                                                                                            |
| Uniprot No.                | Q9H0Z9                                                                                                                                                                                   |
| Immunogen                  | Recombinant Human RNA-binding protein 38 protein (1-239AA)                                                                                                                               |
| Raised In                  | Rabbit                                                                                                                                                                                   |
| Species Reactivity         | Human                                                                                                                                                                                    |
| <b>Tested Applications</b> | ELISA, IHC, IF; Recommended dilution: IHC:1:20-1:200, IF:1:50-1:200                                                                                                                      |
| Form                       | Liquid                                                                                                                                                                                   |
| Conjugate                  | Non-conjugated                                                                                                                                                                           |
| Storage Buffer             | Preservative: 0.03% Proclin 300<br>Constituents: 50% Glycerol, 0.01M PBS, pH 7.4                                                                                                         |
| Purification Method        | >95%, Protein G purified                                                                                                                                                                 |
| Isotype                    | IgG                                                                                                                                                                                      |
| Clonality                  | Polyclonal                                                                                                                                                                               |
| Alias                      | RNA-binding protein 38 (CLL-associated antigen KW-5) (HSRNASEB) (RNA-binding motif protein 38) (RNA-binding region-containing protein 1) (ssDNA-binding protein SEB4), RBM38, RNPC1 SEB4 |
| Immunogen Species          | Homo sapiens (Human)                                                                                                                                                                     |
| Research Area              | Cell Biology                                                                                                                                                                             |
| Target Names               | RBM38                                                                                                                                                                                    |
| Image                      | Immunohistochemistry of paraffin-embedded                                                                                                                                                |

Immunohistochemistry of paraffin-embedded human brain tissue using CSB-PA880939LA01HU at dilution of 1:100

Immunofluorescent analysis of A549 cells using CSB-PA880939LA01HU at dilution of 1:100 and Alexa Fluor 488-congugated AffiniPure Goat Anti-Rabbit IgG(H+L)