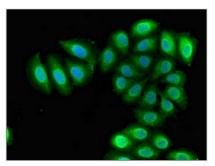

Immunohistochemistry of paraffin-embedded human brain tissue using CSB-PA880939LA01HU at dilution of 1:100

Immunofluorescent analysis of A549 cells using CSB-PA880939LA01HU at dilution of 1:100 and Alexa Fluor 488-congugated AffiniPure Goat Anti-Rabbit IgG(H+L)