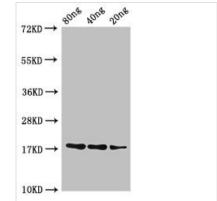

Positive WB detected in Recombinant protein

All lanes: B1 antibody at 3µg/ml

Secondary

Goat polyclonal to rabbit IgG at 1/50000 dilution

predicted band size: 18 kDa observed band size: 18 kDa