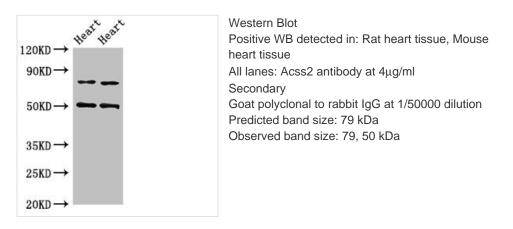

|
| Research Area       | Others                                                                                                                                                                                                           |
| Target Names        | Acss2                                                                                                                                                                                                            |
|                     |                                                                                                                                                                                                                  |

## Image



1