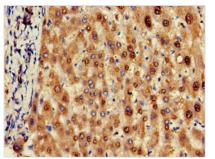

Immunohistochemistry of paraffin-embedded human liver tissue using CSB-PA885708LA01HU at dilution of 1:100