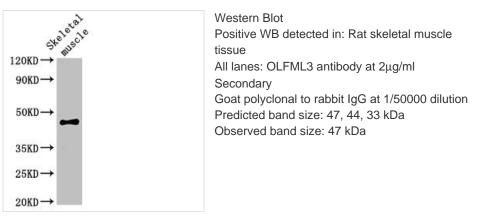

## **OLFML3** Antibody

| Product Code        | CSB-PA885708LA01HU                                                               |
|---------------------|----------------------------------------------------------------------------------|
| Storage             | Upon receipt, store at -20°C or -80°C. Avoid repeated freeze.                    |
| Uniprot No.         | Q9NRN5                                                                           |
| Immunogen           | Recombinant Human Olfactomedin-like protein 3 protein (201-406AA)                |
| Raised In           | Rabbit                                                                           |
| Species Reactivity  | Human, Rat                                                                       |
| Tested Applications | ELISA, WB, IHC; Recommended dilution: WB:1:500-1:5000, IHC:1:20-1:200            |
| Form                | Liquid                                                                           |
| Conjugate           | Non-conjugated                                                                   |
| Storage Buffer      | Preservative: 0.03% Proclin 300<br>Constituents: 50% Glycerol, 0.01M PBS, pH 7.4 |
| Purification Method | >95%, Protein G purified                                                         |
| lsotype             | lgG                                                                              |
| Clonality           | Polyclonal                                                                       |
| Alias               | Olfactomedin-like protein 3 (HNOEL-iso) (hOLF44), OLFML3                         |
| Immunogen Species   | Homo sapiens (Human)                                                             |
| Research Area       | Cardiovascular                                                                   |
| Target Names        | OLFML3                                                                           |
| Imaga               |                                                                                  |