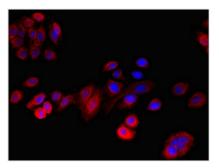

Immunohistochemistry of paraffin-embedded human eye tissue using CSB-PA019743LA01HU at dilution of 1:100

Immunofluorescent analysis of HepG2 cells using CSB-PA019743LA01HU at dilution of 1:100 and Cy3-congugated Goat Anti-Rabbit IgG