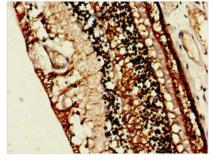

Immunohistochemistry of paraffin-embedded human eye tissue using CSB-PA019743LA01HU at dilution of 1:100

Immunofluorescent analysis of HepG2 cells using CSB-PA019743LA01HU at dilution of 1:100 and Cy3-congugated Goat Anti-Rabbit IgG