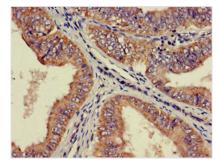

Immunohistochemistry of paraffin-embedded human endometrial cancer using CSB-PA020399LA01HU at dilution of 1:100

Immunofluorescent analysis of HepG2 cells using CSB-PA020399LA01HU at dilution of 1:100 and Alexa Fluor 488-congugated AffiniPure Goat Anti-Rabbit IgG(H+L)