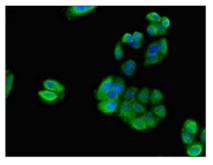

Immunohistochemistry of paraffin-embedded human endometrial cancer using CSB-PA020399LA01HU at dilution of 1:100

Immunofluorescent analysis of HepG2 cells using CSB-PA020399LA01HU at dilution of 1:100 and Alexa Fluor 488-congugated AffiniPure Goat Anti-Rabbit IgG(H+L)