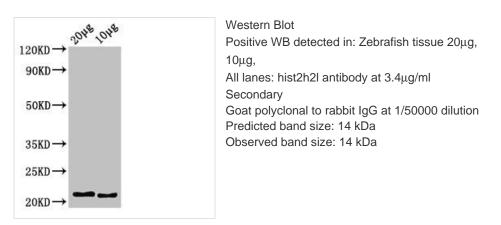

ype                    | lgG                                                                              |
| Clonality                  | Polyclonal                                                                       |
| Alias                      | Histone H2B 3, hist2h2l                                                          |
| Immunogen Species          | Zebrafish                                                                        |
| Research Area              | Others                                                                           |
| Target Names               | hist2h2l                                                                         |
|                            |                                                                                  |

Image



1