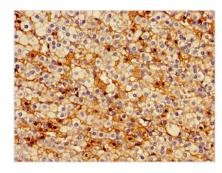

## PTTG1IP Antibody

| Product Code               | CSB-PA00859A0Rb                                                                                                                                                                  |
|----------------------------|----------------------------------------------------------------------------------------------------------------------------------------------------------------------------------|
| Storage                    | Upon receipt, store at -20°C or -80°C. Avoid repeated freeze.                                                                                                                    |
| Uniprot No.                | P53801                                                                                                                                                                           |
| Immunogen                  | Recombinant Human Pituitary tumor-transforming gene 1 protein-interacting protein (118-180AA)                                                                                    |
| Raised In                  | Rabbit                                                                                                                                                                           |
| Species Reactivity         | Human                                                                                                                                                                            |
| <b>Tested Applications</b> | ELISA, IHC, IF; Recommended dilution: IHC:1:20-1:200, IF:1:50-1:200                                                                                                              |
| Form                       | Liquid                                                                                                                                                                           |
| Conjugate                  | Non-conjugated                                                                                                                                                                   |
| Storage Buffer             | Preservative: 0.03% Proclin 300<br>Constituents: 50% Glycerol, 0.01M PBS, pH 7.4                                                                                                 |
| Purification Method        | >95%, Protein G purified                                                                                                                                                         |
| Isotype                    | IgG                                                                                                                                                                              |
| Clonality                  | Polyclonal                                                                                                                                                                       |
| Alias                      | Pituitary tumor-transforming gene 1 protein-interacting protein (Pituitary tumor-transforming gene protein-binding factor) (PBF) (PTTG-binding factor), PTTG1IP, C21orf1 C21orf3 |
| Immunogen Species          | Homo sapiens (Human)                                                                                                                                                             |
| Research Area              | Signal Transduction                                                                                                                                                              |
| Target Names               | PTTG1IP                                                                                                                                                                          |
| Image                      | Immunohistochemistry of paraffin-embedded                                                                                                                                        |

Immunohistochemistry of paraffin-embedded human adrenal gland tissue using CSB-PA00859A0Rb at dilution of 1:100