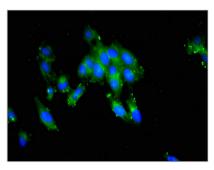

## **CUSABIO TECHNOLOGY LLC**

Immunofluorescent analysis of Hela cells using CSB-PA00859A0Rb at dilution of 1:100 and Alexa Fluor 488-congugated AffiniPure Goat Anti-Rabbit IgG(H+L)