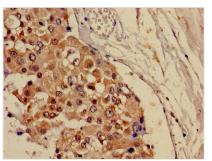

Immunohistochemistry of paraffin-embedded human testis tissue using CSB-PA14169A0Rb at dilution of 1:100

Immunohistochemistry of paraffin-embedded human breast cancer using CSB-PA14169A0Rb at dilution of 1:100