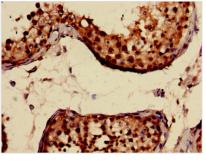

Immunohistochemistry of paraffin-embedded human testis tissue using CSB-PA14169A0Rb at dilution of 1:100

Immunohistochemistry of paraffin-embedded human breast cancer using CSB-PA14169A0Rb at dilution of 1:100