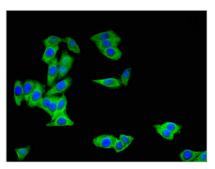

Immunohistochemistry of paraffin-embedded human kidney tissue using CSB-PA530450LA01HU at dilution of 1:100

Immunofluorescent analysis of HepG2 cells using CSB-PA530450LA01HU at dilution of 1:100 and Alexa Fluor 488-congugated AffiniPure Goat Anti-Rabbit IgG(H+L)