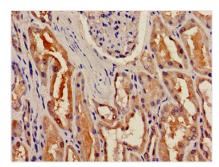

Immunohistochemistry of paraffin-embedded human kidney tissue using CSB-PA530450LA01HU at dilution of 1:100

Immunofluorescent analysis of HepG2 cells using CSB-PA530450LA01HU at dilution of 1:100 and Alexa Fluor 488-congugated AffiniPure Goat Anti-Rabbit IgG(H+L)