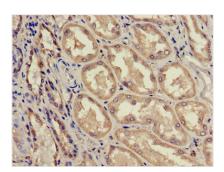

Immunohistochemistry of paraffin-embedded human liver tissue using CSB-PA754597LA01HU at dilution of 1:100

Immunohistochemistry of paraffin-embedded human kidney tissue using CSB-PA754597LA01HU at dilution of 1:100