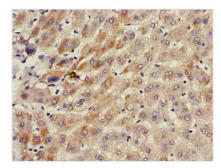

Immunohistochemistry of paraffin-embedded human liver tissue using CSB-PA754597LA01HU at dilution of 1:100

Immunohistochemistry of paraffin-embedded human kidney tissue using CSB-PA754597LA01HU at dilution of 1:100