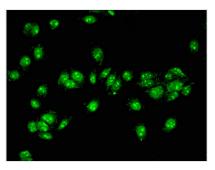

## **CUSABIO TECHNOLOGY LLC**

Immunofluorescent analysis of HepG2 cells using CSB-PA754597LA01HU at dilution of 1:100 and Alexa Fluor 488-congugated AffiniPure Goat Anti-Rabbit IgG(H+L)