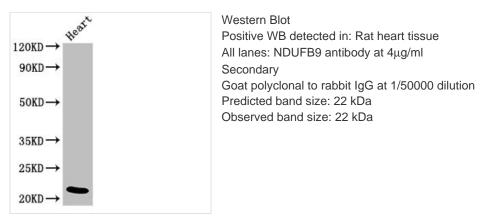

|
| Research Area       | Metabolism                                                                                                                                                                                      |
| Target Names        | NDUFB9                                                                                                                                                                                          |
|                     |                                                                                                                                                                                                 |

Image



1