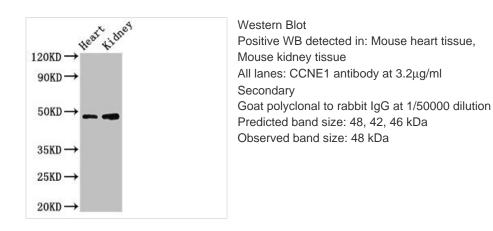

## **CCNE1** Antibody

| Product Code               | CSB-PA004817LA01HU                                                               |
|----------------------------|----------------------------------------------------------------------------------|
| Storage                    | Upon receipt, store at -20°C or -80°C. Avoid repeated freeze.                    |
| Uniprot No.                | P24864                                                                           |
| Immunogen                  | Recombinant Human G1/S-specific cyclin-E1 protein (8-105AA)                      |
| Raised In                  | Rabbit                                                                           |
| Species Reactivity         | Human, Mouse                                                                     |
| <b>Tested Applications</b> | ELISA, WB, IHC; Recommended dilution: WB:1:500-1:5000, IHC:1:20-1:200            |
| Form                       | Liquid                                                                           |
| Conjugate                  | Non-conjugated                                                                   |
| Storage Buffer             | Preservative: 0.03% Proclin 300<br>Constituents: 50% Glycerol, 0.01M PBS, pH 7.4 |
| Purification Method        | >95%, Protein G purified                                                         |
| Isotype                    | lgG                                                                              |
| Clonality                  | Polyclonal                                                                       |
| Alias                      | G1/S-specific cyclin-E1, CCNE1, CCNE                                             |
| Immunogen Species          | Homo sapiens (Human)                                                             |
| Research Area              | Cell Biology                                                                     |
| Target Names               | CCNE1                                                                            |
|                            |                                                                                  |