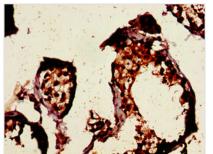

Image

Immunohistochemistry of paraffin-embedded human testis tissue using CSB-PA004817LA01HU at dilution of 1:100

1