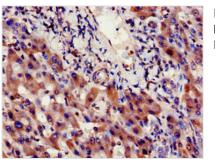

Image

1

🕧 Tel: +1-301-363-4651 🛛 🖾 Email: cusabio@cusabio.com 🥃 Website: www.cusabio.com 🍙

Immunohistochemistry of paraffin-embedded human liver cancer using CSB-PA011745LA01HU at dilution of 1:100

Immunofluorescent analysis of MCF-7 cells using CSB-PA011745LA01HU at dilution of 1:100 and Alexa Fluor 488-congugated AffiniPure Goat Anti-Rabbit IgG(H+L)