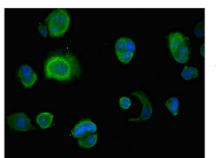

Image

1

🕧 Tel: +1-301-363-4651 🛛 🖾 Email: cusabio@cusabio.com 🥃 Website: www.cusabio.com 🍙

Immunohistochemistry of paraffin-embedded human liver cancer using CSB-PA011745LA01HU at dilution of 1:100

Immunofluorescent analysis of MCF-7 cells using CSB-PA011745LA01HU at dilution of 1:100 and Alexa Fluor 488-congugated AffiniPure Goat Anti-Rabbit IgG(H+L)