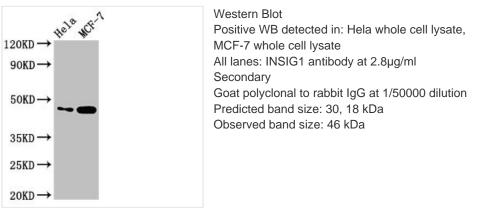

## **INSIG1** Antibody

| Product Code        | CSB-PA011745LA01HU                                                                       |
|---------------------|------------------------------------------------------------------------------------------|
| Storage             | Upon receipt, store at -20°C or -80°C. Avoid repeated freeze.                            |
| Uniprot No.         | O15503                                                                                   |
| Immunogen           | Recombinant Human Insulin-induced gene 1 protein (1-87AA)                                |
| Raised In           | Rabbit                                                                                   |
| Species Reactivity  | Human                                                                                    |
| Tested Applications | ELISA, WB, IHC, IF; Recommended dilution: WB:1:500-1:5000, IHC:1:20-1:200, IF:1:50-1:200 |
| Form                | Liquid                                                                                   |
| Conjugate           | Non-conjugated                                                                           |
| Storage Buffer      | Preservative: 0.03% Proclin 300<br>Constituents: 50% Glycerol, 0.01M PBS, pH 7.4         |
| Purification Method | >95%, Protein G purified                                                                 |
| Isotype             | lgG                                                                                      |
| Clonality           | Polyclonal                                                                               |
| Alias               | Insulin-induced gene 1 protein (INSIG-1), INSIG1                                         |
| Immunogen Species   | Homo sapiens (Human)                                                                     |
| Research Area       | Cardiovascular                                                                           |
| Target Names        | INSIG1                                                                                   |
| Image               |                                                                                          |