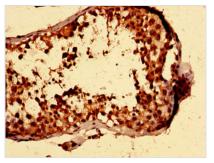

## ISL1 Antibody

| <b>Product Code</b>        | CSB-PA011846LA01HU                                                               |
|----------------------------|----------------------------------------------------------------------------------|
| Storage                    | Upon receipt, store at -20°C or -80°C. Avoid repeated freeze.                    |
| Uniprot No.                | P61371                                                                           |
| Immunogen                  | Recombinant Human Insulin gene enhancer protein ISL-1 protein (140-349AA)        |
| Raised In                  | Rabbit                                                                           |
| Species Reactivity         | Human                                                                            |
| <b>Tested Applications</b> | ELISA, IHC; Recommended dilution: IHC:1:20-1:200                                 |
| Form                       | Liquid                                                                           |
| Conjugate                  | Non-conjugated                                                                   |
| Storage Buffer             | Preservative: 0.03% Proclin 300<br>Constituents: 50% Glycerol, 0.01M PBS, pH 7.4 |
| <b>Purification Method</b> | >95%, Protein G purified                                                         |
| Isotype                    | IgG                                                                              |
| Clonality                  | Polyclonal                                                                       |
| Alias                      | Insulin gene enhancer protein ISL-1 (Islet-1), ISL1                              |
| Immunogen Species          | Homo sapiens (Human)                                                             |
| Research Area              | Neuroscience                                                                     |
| Target Names               | ISL1                                                                             |
| Image                      | Immunohistochemistry of paraffin-embedded                                        |

Immunohistochemistry of paraffin-embedded human testis tissue using CSB-PA011846LA01HU at dilution of 1:100