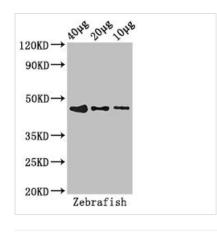

**Image** 

Western Blot

Positive WB detected in: Zebrafish tissue 40µg,

 $20\mu g$ ,  $10\mu g$ 

All lanes: bmp2b antibody at 2.8µg/ml

Secondary

Goat polyclonal to rabbit IgG at 1/50000 dilution

Predicted band size: 47 kDa Observed band size: 47 kDa