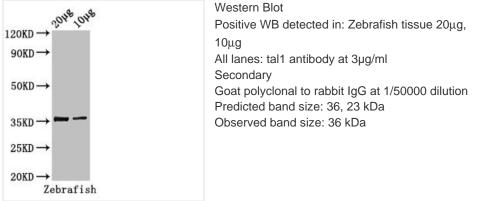

## tal1 Antibody

| Product Code        | CSB-PA20969A0Rb                                                                                         |
|---------------------|---------------------------------------------------------------------------------------------------------|
| Storage             | Upon receipt, store at -20°C or -80°C. Avoid repeated freeze.                                           |
| Uniprot No.         | O93507                                                                                                  |
| Immunogen           | Recombinant Zebrafish T-cell acute lymphocytic leukemia protein 1 homolog protein (1-324AA)             |
| Raised In           | Rabbit                                                                                                  |
| Species Reactivity  | Zebrafish                                                                                               |
| Tested Applications | ELISA, WB; Recommended dilution: WB:1:500-1:5000                                                        |
| Form                | Liquid                                                                                                  |
| Conjugate           | Non-conjugated                                                                                          |
| Storage Buffer      | Preservative: 0.03% Proclin 300<br>Constituents: 50% Glycerol, 0.01M PBS, pH 7.4                        |
| Purification Method | >95%, Protein G purified                                                                                |
| lsotype             | IgG                                                                                                     |
| Clonality           | Polyclonal                                                                                              |
| Alias               | T-cell acute lymphocytic leukemia protein 1 homolog (TAL-1) (Stem cell protein) (zSCL), tal1, scl tal-1 |
| Immunogen Species   | Zebrafish                                                                                               |
| Research Area       | Others                                                                                                  |
| Target Names        | tal1                                                                                                    |
| Image               | Western Blot                                                                                            |