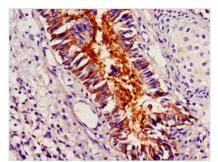

Immunohistochemistry of paraffin-embedded human colon cancer using CSB-PA526447YA01HU at dilution of 1:100

Immunohistochemistry of paraffin-embedded human lung tissue using CSB-PA526447YA01HU at dilution of 1:100