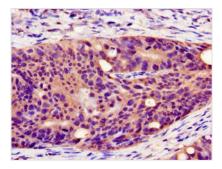

Immunohistochemistry of paraffin-embedded human colon cancer using CSB-PA526447YA01HU at dilution of 1:100

Immunohistochemistry of paraffin-embedded human lung tissue using CSB-PA526447YA01HU at dilution of 1:100