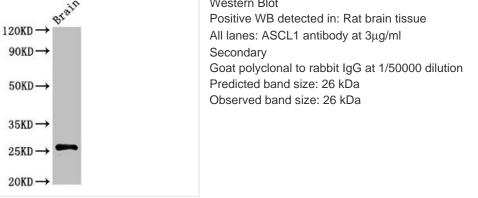

## ASCL1 Antibody

| Product Code        | CSB-PA002199LA01HU                                                                                                       |                                                                                                  |
|---------------------|--------------------------------------------------------------------------------------------------------------------------|--------------------------------------------------------------------------------------------------|
| Storage             | Upon receipt, store at -20°C or -80°C. Avoid repeated freeze.                                                            |                                                                                                  |
| Uniprot No.         | P50553                                                                                                                   |                                                                                                  |
| Immunogen           | Recombinant Human Achaete-scute homolog 1 protein (1-236AA)                                                              |                                                                                                  |
| Raised In           | Rabbit                                                                                                                   |                                                                                                  |
| Species Reactivity  | Human, Rat                                                                                                               |                                                                                                  |
| Tested Applications | ELISA, WB, IHC; Recommended dilution: WB:1:500-1:5000, IHC:1:20-1:200                                                    |                                                                                                  |
| Form                | Liquid                                                                                                                   |                                                                                                  |
| Conjugate           | Non-conjugated                                                                                                           |                                                                                                  |
| Storage Buffer      | Preservative: 0.03% Proclin 300<br>Constituents: 50% Glycerol, 0.01M PBS, pH 7.4                                         |                                                                                                  |
| Purification Method | >95%, Protein G purified                                                                                                 |                                                                                                  |
| Isotype             | lgG                                                                                                                      |                                                                                                  |
| Clonality           | Polyclonal                                                                                                               |                                                                                                  |
| Alias               | Achaete-scute homolog 1 (ASH-1) (hASH1) (Class A basic helix-loop-helix protein 46) (bHLHa46), ASCL1, ASH1 BHLHA46 HASH1 |                                                                                                  |
| Immunogen Species   | Homo sapiens (Human)                                                                                                     |                                                                                                  |
| Research Area       | Epigenetics and Nuclear Signaling                                                                                        |                                                                                                  |
| Target Names        | ASCL1                                                                                                                    |                                                                                                  |
| Image               | Brat F                                                                                                                   | Vestern Blot<br>Positive WB detected in: Rat brain tissue<br>All lanes: ASCL1 antibody at 3μg/ml |