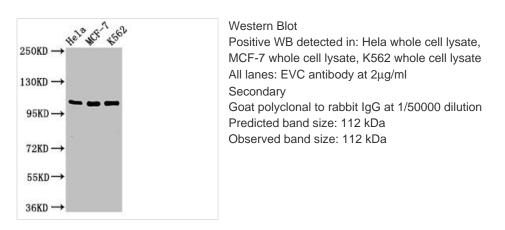

## **EVC** Antibody

| Product Code        | CSB-PA007862LA01HU                                                               |
|---------------------|----------------------------------------------------------------------------------|
| Storage             | Upon receipt, store at -20°C or -80°C. Avoid repeated freeze.                    |
| Uniprot No.         | P57679                                                                           |
| Immunogen           | Recombinant Human Ellis-van Creveld syndrome protein (493-602AA)                 |
| Raised In           | Rabbit                                                                           |
| Species Reactivity  | Human                                                                            |
| Tested Applications | ELISA, WB, IHC; Recommended dilution: WB:1:500-1:5000, IHC:1:20-1:200            |
| Form                | Liquid                                                                           |
| Conjugate           | Non-conjugated                                                                   |
| Storage Buffer      | Preservative: 0.03% Proclin 300<br>Constituents: 50% Glycerol, 0.01M PBS, pH 7.4 |
| Purification Method | >95%, Protein G purified                                                         |
| Isotype             | IgG                                                                              |
| Clonality           | Polyclonal                                                                       |
| Alias               | Ellis-van Creveld syndrome protein (DWF-1), EVC                                  |
| Immunogen Species   | Homo sapiens (Human)                                                             |
| Research Area       | Developmental Biology                                                            |
| Target Names        | EVC                                                                              |
|                     |                                                                                  |