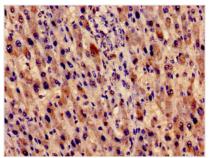

Immunocytochemistry analysis of human liver cancer using CSB-PA007862LA01HU at dilution of 1:100