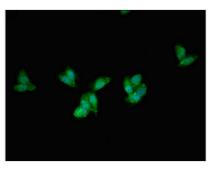

Immunohistochemistry analysis of human placenta tissue using CSB-PA017793LA01HU at dilution of 1:100

Immunofluorescent analysis of HepG2 cells using CSB-PA017793LA01HU at dilution of 1:100 and Alexa Fluor 488-congugated AffiniPure Goat Anti-Rabbit IgG(H+L)