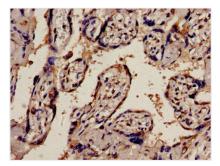

Immunohistochemistry analysis of human placenta tissue using CSB-PA017793LA01HU at dilution of 1:100

Immunofluorescent analysis of HepG2 cells using CSB-PA017793LA01HU at dilution of 1:100 and Alexa Fluor 488-congugated AffiniPure Goat Anti-Rabbit IgG(H+L)