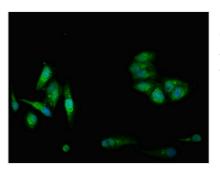

Immunofluorescent analysis of Hela cells using CSB-PA12719A0Rb at dilution of 1:100 and Alexa Fluor 488-congugated AffiniPure Goat Anti-Rabbit IgG(H+L)

Immunoprecipitating CBS in Hela whole cell lysate