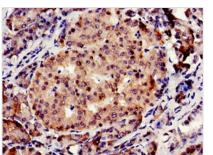

Image

1

🕧 Tel: +1-301-363-4651 🛛 🖂 Email: cusabio@cusabio.com 🤅 Website: www.cusabio.com 🌘

Immunohistochemistry analysis of human glioma using CSB-PA12719A0Rb at dilution of 1:100

Immunocytochemistry analysis of human pancreatic tissue using CSB-PA12719A0Rb at dilution of 1:100