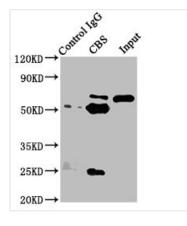

Immunofluorescent analysis of Hela cells using CSB-PA12719A0Rb at dilution of 1:100 and Alexa Fluor 488-congugated AffiniPure Goat Anti-Rabbit IgG(H+L)

Immunoprecipitating CBS in Hela whole cell lysate

Lane 1: Rabbit control IgG instead of CSB-PA12719A0Rb in Hela whole cell lysate. For western blotting, a HRP-conjugated Protein G antibody was used as the secondary antibody (1/5000)

Lane 2: CSB-PA12719A0Rb (8µg) + Hela whole cell lysate (500µg)

Lane 3: Hela whole cell lysate (20µg)