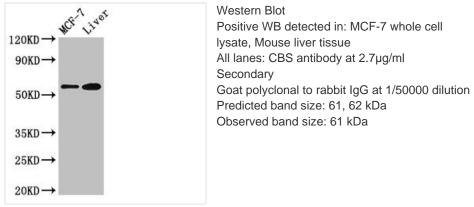

## **CBS** Antibody

| Product Code        | CSB-PA12719A0Rb                                                                                               |
|---------------------|---------------------------------------------------------------------------------------------------------------|
| Storage             | Upon receipt, store at -20°C or -80°C. Avoid repeated freeze.                                                 |
| Uniprot No.         | P35520                                                                                                        |
| Immunogen           | Recombinant Human Cystathionine beta-synthase protein (1-413AA)                                               |
| Raised In           | Rabbit                                                                                                        |
| Species Reactivity  | Human, Mouse                                                                                                  |
| Tested Applications | ELISA, WB, IHC, IF, IP; Recommended dilution: WB:1:500-1:5000, IHC:1:20-1:200, IF:1:50-1:200, IP:1:200-1:2000 |
| Form                | Liquid                                                                                                        |
| Conjugate           | Non-conjugated                                                                                                |
| Storage Buffer      | Preservative: 0.03% Proclin 300<br>Constituents: 50% Glycerol, 0.01M PBS, pH 7.4                              |
| Purification Method | >95%, Protein G purified                                                                                      |
| Isotype             | lgG                                                                                                           |
| Clonality           | Polyclonal                                                                                                    |
| Alias               | Cystathionine beta-synthase (EC 4.2.1.22) (Beta-thionase) (Serine sulfhydrase), CBS                           |
| Immunogen Species   | Homo sapiens (Human)                                                                                          |
| Research Area       | Signal Transduction                                                                                           |
| Target Names        | CBS                                                                                                           |
| Image               |                                                                                                               |