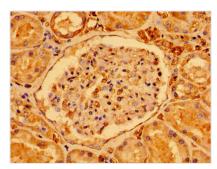

Immunohistochemistry of paraffin-embedded human kidney tissue using CSB-PA406800LA01HU at dilution of 1:100

Immunohistochemistry of paraffin-embedded human placenta tissue using CSB-PA406800LA01HU at dilution of 1:100