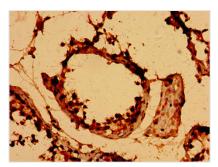

Immunohistochemistry of paraffin-embedded human testis tissue using CSB-PA866323LA01HU at dilution of 1:100