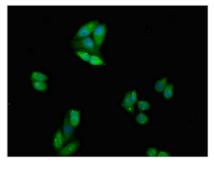

Immunofluorescent analysis of HepG2 cells using CSB-PA006163LA01HU at dilution of 1:100 and Alexa Fluor 488-congugated AffiniPure Goat Anti-Rabbit IgG(H+L)