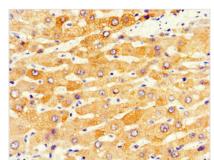

Immunohistochemistry of paraffin-embedded human liver tissue using CSB-PA006396LA01HU at dilution of 1:100