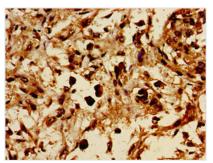

Immunohistochemistry of paraffin-embedded human melanoma using CSB-PA009887LA01HU at dilution of 1:100

Immunohistochemistry of paraffin-embedded human lung tissue using CSB-PA009887LA01HU at dilution of 1:100