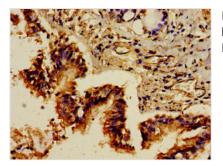

Immunohistochemistry of paraffin-embedded human melanoma using CSB-PA009887LA01HU at dilution of 1:100

Immunohistochemistry of paraffin-embedded human lung tissue using CSB-PA009887LA01HU at dilution of 1:100