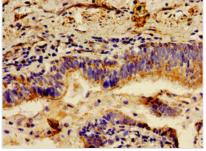

## LCT Antibody

| Product Code        | CSB-PA012827LA01HU                                                                                                                       |
|---------------------|------------------------------------------------------------------------------------------------------------------------------------------|
| Storage             | Upon receipt, store at -20°C or -80°C. Avoid repeated freeze.                                                                            |
| Uniprot No.         | P09848                                                                                                                                   |
| Immunogen           | Recombinant Human Lactase-phlorizin hydrolase protein (983-1252AA)                                                                       |
| Raised In           | Rabbit                                                                                                                                   |
| Species Reactivity  | Human                                                                                                                                    |
| Tested Applications | ELISA, IHC; Recommended dilution: IHC:1:20-1:200                                                                                         |
| Form                | Liquid                                                                                                                                   |
| Conjugate           | Non-conjugated                                                                                                                           |
| Storage Buffer      | Preservative: 0.03% Proclin 300<br>Constituents: 50% Glycerol, 0.01M PBS, pH 7.4                                                         |
| Purification Method | >95%, Protein G purified                                                                                                                 |
| Isotype             | IgG                                                                                                                                      |
| Clonality           | Polyclonal                                                                                                                               |
| Alias               | Lactase-phlorizin hydrolase (Lactase-glycosylceramidase) [Includes: Lactase (EC 3.2.1.108); Phlorizin hydrolase (EC 3.2.1.62)], LCT, LPH |
| Immunogen Species   | Homo sapiens (Human)                                                                                                                     |
| Research Area       | Others                                                                                                                                   |
| Target Names        | LCT                                                                                                                                      |
| Image               | Immunohistochemistry of paraffin-embedded                                                                                                |

human lung cancer using CSB-PA012827LA01HU at dilution of 1:100

1