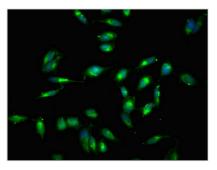

Positive WB detected in: NIH/3T3 whole cell

All lanes: RELB antibody at 3μg/ml

Secondary

Goat polyclonal to rabbit IgG at 1/50000 dilution

Predicted band size: 63, 62, 15 kDa

Observed band size: 63 kDa

Immunofluorescent analysis of Hela cells using CSB-PA019554LA01HU at dilution of 1:100 and Alexa Fluor 488-congugated AffiniPure Goat Anti-Rabbit IgG(H+L)