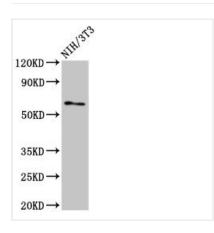

Positive WB detected in: NIH/3T3 whole cell

All lanes: RELB antibody at 3μg/ml

Secondary

Goat polyclonal to rabbit IgG at 1/50000 dilution

Predicted band size: 63, 62, 15 kDa

Observed band size: 63 kDa

Immunofluorescent analysis of Hela cells using CSB-PA019554LA01HU at dilution of 1:100 and Alexa Fluor 488-congugated AffiniPure Goat Anti-Rabbit IgG(H+L)

Western Blot

Positive WB detected in: NIH/3T3 whole cell

All lanes: RELB antibody at 3μg/ml

Secondary

Goat polyclonal to rabbit IgG at 1/50000 dilution

Predicted band size: 63 kDa Observed band size: 63 kDa