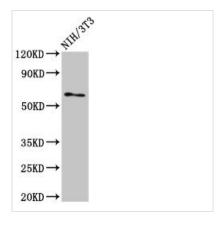

Positive WB detected in: NIH/3T3 whole cell

All lanes: RELB antibody at 3μg/ml

Secondary

Goat polyclonal to rabbit IgG at 1/50000 dilution

Predicted band size: 63, 62, 15 kDa

Observed band size: 63 kDa

Immunofluorescent analysis of Hela cells using CSB-PA019554LA01HU at dilution of 1:100 and Alexa Fluor 488-congugated AffiniPure Goat Anti-Rabbit IgG(H+L)

Western Blot

Positive WB detected in: NIH/3T3 whole cell

All lanes: RELB antibody at 3μg/ml

Secondary

Goat polyclonal to rabbit IgG at 1/50000 dilution

Predicted band size: 63 kDa Observed band size: 63 kDa