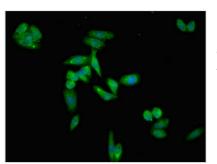

Immunofluorescent analysis of HepG2 cells using CSB-PA11079A0Rb at dilution of 1:100 and Alexa Fluor 488-congugated AffiniPure Goat Anti-Rabbit IgG(H+L)