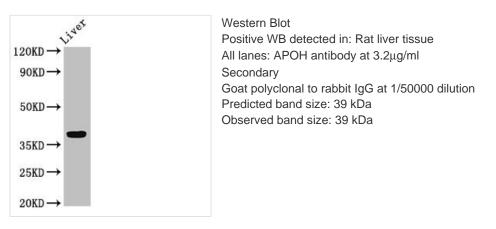

|
| Research Area       | Cardiovascular                                                                                                                                                                                   |
| Target Names        | APOH                                                                                                                                                                                             |
| _                   |                                                                                                                                                                                                  |

Image



1



## **CUSABIO TECHNOLOGY LLC**

🕧 Tel: +1-301-363-4651 🛛 🖂 Email: cusabio@cusabio.com 📀 Website: www.cusabio.com 🍙



Immunohistochemistry of paraffin-embedded human liver cancer using CSB-PA11079A0Rb at dilution of 1:100



Immunofluorescent analysis of HepG2 cells using CSB-PA11079A0Rb at dilution of 1:100 and Alexa Fluor 488-congugated AffiniPure Goat Anti-Rabbit IgG(H+L)