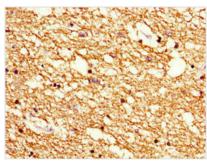

## **CNP** Antibody

| Product Code               | CSB-PA21939A0Rb                                                                    |
|----------------------------|------------------------------------------------------------------------------------|
| Storage                    | Upon receipt, store at -20°C or -80°C. Avoid repeated freeze.                      |
| Uniprot No.                | P09543                                                                             |
| Immunogen                  | Recombinant Human 2',3'-cyclic-nucleotide 3'-phosphodiesterase protein (226-415AA) |
| Raised In                  | Rabbit                                                                             |
| Species Reactivity         | Human                                                                              |
| <b>Tested Applications</b> | ELISA, IHC; Recommended dilution: IHC:1:20-1:200                                   |
| Form                       | Liquid                                                                             |
| Conjugate                  | Non-conjugated                                                                     |
| Storage Buffer             | Preservative: 0.03% Proclin 300<br>Constituents: 50% Glycerol, 0.01M PBS, pH 7.4   |
| <b>Purification Method</b> | >95%, Protein G purified                                                           |
| Isotype                    | IgG                                                                                |
| Clonality                  | Polyclonal                                                                         |
| Alias                      | 2',3'-cyclic-nucleotide 3'-phosphodiesterase (CNP) (CNPase) (EC 3.1.4.37), CNP     |
| Immunogen Species          | Homo sapiens (Human)                                                               |
| Research Area              | Neuroscience                                                                       |
| Target Names               | CNP                                                                                |
| Image                      | Immunohistochemistry of paraffin-embedded                                          |

Immunohistochemistry of paraffin-embedded human brain tissue using CSB-PA21939A0Rb at dilution of 1:100