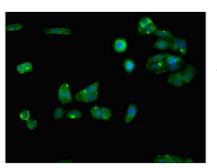

1

🕧 Tel: +1-301-363-4651 🛛 🖂 Email: cusabio@cusabio.com 📀 Website: www.cusabio.com 🌘

Immunohistochemistry of paraffin-embedded human adrenal gland tissue using CSB-PA623001LA01HU at dilution of 1:100

Immunofluorescent analysis of HepG2 cells using CSB-PA623001LA01HU at dilution of 1:100 and Alexa Fluor 488-congugated AffiniPure Goat Anti-Rabbit IgG(H+L)