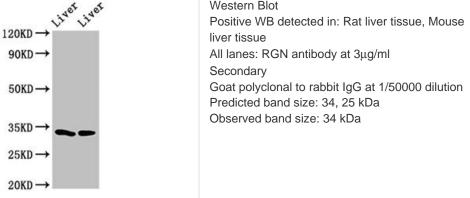

## **RGN** Antibody

| Product Code        | CSB-PA623001LA01HU                                                                                         |
|---------------------|------------------------------------------------------------------------------------------------------------|
| Storage             | Upon receipt, store at -20°C or -80°C. Avoid repeated freeze.                                              |
| Uniprot No.         | Q15493                                                                                                     |
| Immunogen           | Recombinant Human Regucalcin protein (1-299AA)                                                             |
| Raised In           | Rabbit                                                                                                     |
| Species Reactivity  | Human, Mouse, Rat                                                                                          |
| Tested Applications | ELISA, WB, IHC, IF; Recommended dilution: WB:1:500-1:5000, IHC:1:20-1:200, IF:1:50-1:200                   |
| Form                | Liquid                                                                                                     |
| Conjugate           | Non-conjugated                                                                                             |
| Storage Buffer      | Preservative: 0.03% Proclin 300<br>Constituents: 50% Glycerol, 0.01M PBS, pH 7.4                           |
| Purification Method | >95%, Protein G purified                                                                                   |
| Isotype             | lgG                                                                                                        |
| Clonality           | Polyclonal                                                                                                 |
| Alias               | Regucalcin (RC) (Gluconolactonase) (GNL) (EC 3.1.1.17) (Senescence marker protein 30) (SMP-30), RGN, SMP30 |
| Immunogen Species   | Homo sapiens (Human)                                                                                       |
| Research Area       | Signal Transduction                                                                                        |
| Target Names        | RGN                                                                                                        |
| Image               | western Blot                                                                                               |