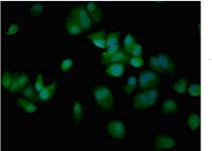

Immunohistochemistry of paraffin-embedded human breast cancer using CSB-PA838805LA01HU at dilution of 1:100

Immunofluorescent analysis of MCF-7 cells using CSB-PA838805LA01HU at dilution of 1:100 and Alexa Fluor 488-congugated AffiniPure Goat Anti-Rabbit IgG(H+L)