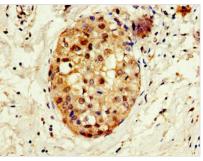

Immunohistochemistry of paraffin-embedded human breast cancer using CSB-PA838805LA01HU at dilution of 1:100

Immunofluorescent analysis of MCF-7 cells using CSB-PA838805LA01HU at dilution of 1:100 and Alexa Fluor 488-congugated AffiniPure Goat Anti-Rabbit IgG(H+L)