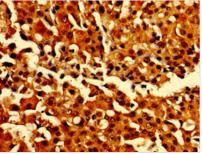

Immunohistochemistry of paraffin-embedded human breast cancer using CSB-PA883622LA01HU at dilution of 1:100

Immunohistochemistry of paraffin-embedded human placenta tissue using CSB-PA883622LA01HU at dilution of 1:100