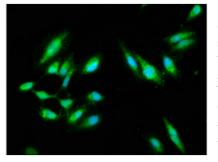

## **CUSABIO TECHNOLOGY LLC**

🕜 Tel: +1-301-363-4651 🛛 🗵 Email: cusabio@cusabio.com 📀 Website: www.cusabio.com 🍙

Immunofluorescence staining of Hela cells with CSB-PA883622LA01HU at 1:100, counterstained with DAPI. The cells were fixed in 4% formaldehyde, permeabilized using 0.2% Triton X-100 and blocked in 10% normal Goat Serum. The cells were then incubated with the antibody overnight at 4°C. The secondary antibody was Alexa Fluor 488-congugated AffiniPure Goat Anti-Rabbit IgG(H+L).