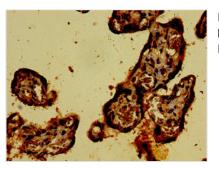

Immunohistochemistry of paraffin-embedded human breast cancer using CSB-PA883622LA01HU at dilution of 1:100

Immunohistochemistry of paraffin-embedded human placenta tissue using CSB-PA883622LA01HU at dilution of 1:100