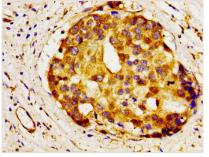

Immunohistochemistry of paraffin-embedded human breast cancer using CSB-PA001001LA01HU at dilution of 1:100

1