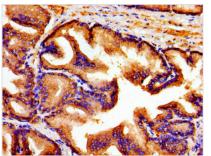

Immunohistochemistry of paraffin-embedded human kidney tissue using CSB-PA002160LA01HU at dilution of 1:100

Immunohistochemistry of paraffin-embedded human prostate tissue using CSB-PA002160LA01HU at dilution of 1:100