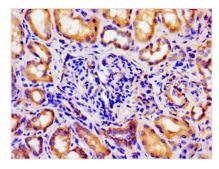

Immunohistochemistry of paraffin-embedded human kidney tissue using CSB-PA002160LA01HU at dilution of 1:100

Immunohistochemistry of paraffin-embedded human prostate tissue using CSB-PA002160LA01HU at dilution of 1:100