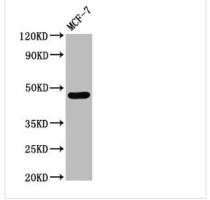

Positive WB detected in: MCF-7 whole cell lysate

All lanes: CASQ2 antibody at 3µg/ml

Secondary

Goat polyclonal to rabbit IgG at 1/50000 dilution

Predicted band size: 47, 39 kDa Observed band size: 47 kDa