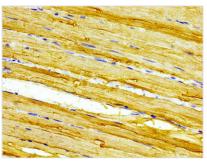

## **CUSABIO TECHNOLOGY LLC**

Immunohistochemistry of paraffin-embedded human skeletal muscle tissue using CSB-PA004557LA01HU at dilution of 1:100