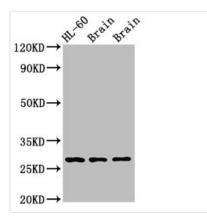

Western Blot

Positive WB detected in: Rat brain tissue, Mouse

brain tissue

All lanes: EMX2 antibody at  $2.7\mu g/ml$ 

Secondary

Goat polyclonal to rabbit IgG at 1/50000 dilution

Predicted band size: 29, 19 kDa Observed band size: 29 kDa