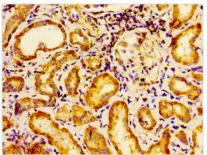

## **CUSABIO TECHNOLOGY LLC**

Immunohistochemistry of paraffin-embedded human kidney tissue using CSB-PA007657LA01HU at dilution of 1:100