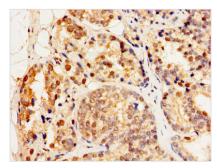

Immunohistochemistry of paraffin-embedded human prostate cancer using CSB-PA010792LA01HU at dilution of 1:100

Immunohistochemistry of paraffin-embedded human small intestine tissue using CSB-PA010792LA01HU at dilution of 1:100