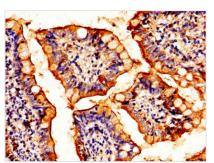

Immunohistochemistry of paraffin-embedded human prostate cancer using CSB-PA010792LA01HU at dilution of 1:100

Immunohistochemistry of paraffin-embedded human small intestine tissue using CSB-PA010792LA01HU at dilution of 1:100