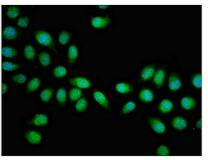

## **CUSABIO TECHNOLOGY LLC**

Immunofluorescent analysis of A549 cells using CSB-PA010792LA01HU at dilution of 1:100 and Alexa Fluor 488-congugated AffiniPure Goat Anti-Rabbit IgG(H+L)