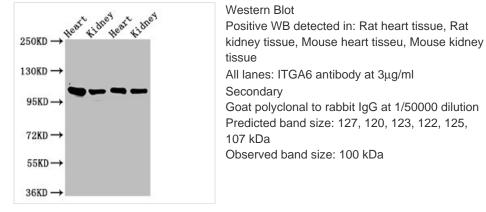

## **ITGA6** Antibody

| Product Code        | CSB-PA011869LA01HU                                                                                                                                                                                      |
|---------------------|---------------------------------------------------------------------------------------------------------------------------------------------------------------------------------------------------------|
| Storage             | Upon receipt, store at -20°C or -80°C. Avoid repeated freeze.                                                                                                                                           |
| Uniprot No.         | P23229                                                                                                                                                                                                  |
| Immunogen           | Recombinant Human Integrin alpha-6 protein (625-866AA)                                                                                                                                                  |
| Raised In           | Rabbit                                                                                                                                                                                                  |
| Species Reactivity  | Human, Rat, Mouse                                                                                                                                                                                       |
| Tested Applications | ELISA, WB, IF; Recommended dilution: WB:1:500-1:5000, IF:1:200-1:500                                                                                                                                    |
| Form                | Liquid                                                                                                                                                                                                  |
| Conjugate           | Non-conjugated                                                                                                                                                                                          |
| Storage Buffer      | Preservative: 0.03% Proclin 300<br>Constituents: 50% Glycerol, 0.01M PBS, pH 7.4                                                                                                                        |
| Purification Method | >95%, Protein G purified                                                                                                                                                                                |
| Isotype             | lgG                                                                                                                                                                                                     |
| Clonality           | Polyclonal                                                                                                                                                                                              |
| Alias               | Integrin alpha-6 (CD49 antigen-like family member F) (VLA-6) (CD antigen CD49f) [Cleaved into: Integrin alpha-6 heavy chain; Integrin alpha-6 light chain; Processed integrin alpha-6 (Alpha6p)], ITGA6 |
| Immunogen Species   | Homo sapiens (Human)                                                                                                                                                                                    |
| Research Area       | Signal Transduction                                                                                                                                                                                     |
| Target Names        | ITGA6                                                                                                                                                                                                   |
| Image               |                                                                                                                                                                                                         |