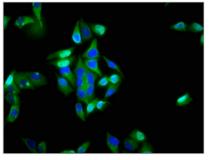

## **CUSABIO TECHNOLOGY LLC**

🕜 Tel: +1-301-363-4651 🛛 🖂 Email: cusabio@cusabio.com 📀 Website: www.cusabio.com 🍵

Immunofluorescence staining of Hela cells with CSB-PA011869LA01HU at 1:200, counterstained with DAPI. The cells were fixed in 4% formaldehyde, permeabilized using 0.2% Triton X-100 and blocked in 10% normal Goat Serum. The cells were then incubated with the antibody overnight at 4°C. The secondary antibody was Alexa Fluor 488-congugated AffiniPure Goat Anti-Rabbit IgG(H+L).