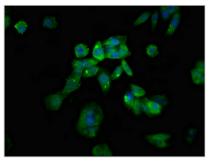

Immunohistochemistry of paraffin-embedded human small intestine tissue using CSB-PA019641LA01HU at dilution of 1:100

Immunofluorescent analysis of HepG2 cells using CSB-PA019641LA01HU at dilution of 1:100 and Alexa Fluor 488-congugated AffiniPure Goat Anti-Rabbit IgG(H+L)