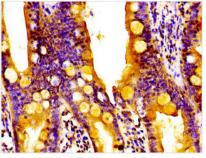

Immunohistochemistry of paraffin-embedded human small intestine tissue using CSB-PA019641LA01HU at dilution of 1:100

Immunofluorescent analysis of HepG2 cells using CSB-PA019641LA01HU at dilution of 1:100 and Alexa Fluor 488-congugated AffiniPure Goat Anti-Rabbit IgG(H+L)