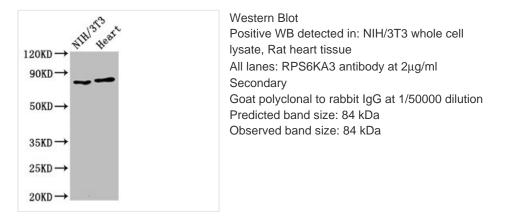

## **RPS6KA3** Antibody

| Product Code        | CSB-PA020466LA01HU                                                                                                                                                                                                                                                                                                                                                |
|---------------------|-------------------------------------------------------------------------------------------------------------------------------------------------------------------------------------------------------------------------------------------------------------------------------------------------------------------------------------------------------------------|
| Storage             | Upon receipt, store at -20°C or -80°C. Avoid repeated freeze.                                                                                                                                                                                                                                                                                                     |
| Uniprot No.         | P51812                                                                                                                                                                                                                                                                                                                                                            |
| Immunogen           | Recombinant Human Ribosomal protein S6 kinase alpha-3 protein (214-431AA)                                                                                                                                                                                                                                                                                         |
| Raised In           | Rabbit                                                                                                                                                                                                                                                                                                                                                            |
| Species Reactivity  | Human, Rat                                                                                                                                                                                                                                                                                                                                                        |
| Tested Applications | ELISA, WB, IHC; Recommended dilution: WB:1:500-1:5000, IHC:1:20-1:200                                                                                                                                                                                                                                                                                             |
| Form                | Liquid                                                                                                                                                                                                                                                                                                                                                            |
| Conjugate           | Non-conjugated                                                                                                                                                                                                                                                                                                                                                    |
| Storage Buffer      | Preservative: 0.03% Proclin 300<br>Constituents: 50% Glycerol, 0.01M PBS, pH 7.4                                                                                                                                                                                                                                                                                  |
| Purification Method | >95%, Protein G purified                                                                                                                                                                                                                                                                                                                                          |
| Isotype             | lgG                                                                                                                                                                                                                                                                                                                                                               |
| Clonality           | Polyclonal                                                                                                                                                                                                                                                                                                                                                        |
| Alias               | Ribosomal protein S6 kinase alpha-3 (S6K-alpha-3) (EC 2.7.11.1) (90 kDa ribosomal protein S6 kinase 3) (p90-RSK 3) (p90RSK3) (Insulin-stimulated protein kinase 1) (ISPK-1) (MAP kinase-activated protein kinase 1b) (MAPK-activated protein kinase 1b) (MAPKAP kinase 1b) (MAPKAPK-1b) (Ribosomal S6 kinase 2) (RSK-2) (pp90RSK2), RPS6KA3, ISPK1 MAPKAPK1B RSK2 |
| Immunogen Species   | Homo sapiens (Human)                                                                                                                                                                                                                                                                                                                                              |
| Research Area       | Signal Transduction                                                                                                                                                                                                                                                                                                                                               |
| Target Names        | RPS6KA3                                                                                                                                                                                                                                                                                                                                                           |
|                     |                                                                                                                                                                                                                                                                                                                                                                   |