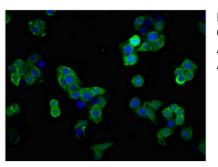

Immunofluorescent analysis of PC-3 cells using CSB-PA021433LA01HU at dilution of 1:100 and Alexa Fluor 488-congugated AffiniPure Goat Anti-Rabbit IgG(H+L)