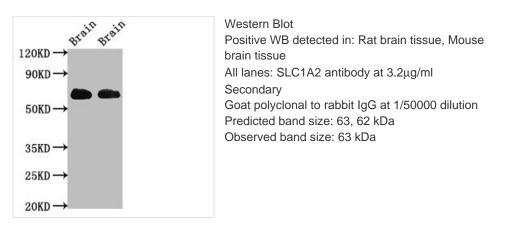

(Human)                                                                                                                                                                 |
| Research Area       | Neuroscience                                                                                                                                                                         |
| Target Names        | SLC1A2                                                                                                                                                                               |
|                     |                                                                                                                                                                                      |

Image



1



## **CUSABIO TECHNOLOGY LLC**

🕜 Tel: +1-301-363-4651 🛛 🖂 Email: cusabio@cusabio.com 🥃 Website: www.cusabio.com 🍙



Immunohistochemistry of paraffin-embedded human brain tissue using CSB-PA021433LA01HU at dilution of 1:100



Immunofluorescent analysis of PC-3 cells using CSB-PA021433LA01HU at dilution of 1:100 and Alexa Fluor 488-congugated AffiniPure Goat Anti-Rabbit IgG(H+L)