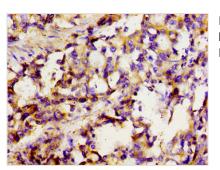

## SLC22A1 Antibody

| <b>Product Code</b>        | CSB-PA021442LA01HU                                                                      |
|----------------------------|-----------------------------------------------------------------------------------------|
| Storage                    | Upon receipt, store at -20°C or -80°C. Avoid repeated freeze.                           |
| Uniprot No.                | O15245                                                                                  |
| Immunogen                  | Recombinant Human Solute carrier family 22 member 1 protein (43-149AA)                  |
| Raised In                  | Rabbit                                                                                  |
| Species Reactivity         | Human                                                                                   |
| <b>Tested Applications</b> | ELISA, IHC; Recommended dilution: IHC:1:20-1:200                                        |
| Form                       | Liquid                                                                                  |
| Conjugate                  | Non-conjugated                                                                          |
| Storage Buffer             | Preservative: 0.03% Proclin 300<br>Constituents: 50% Glycerol, 0.01M PBS, pH 7.4        |
| Purification Method        | >95%, Protein G purified                                                                |
| Isotype                    | IgG                                                                                     |
| Clonality                  | Polyclonal                                                                              |
| Alias                      | Solute carrier family 22 member 1 (Organic cation transporter 1) (hOCT1), SLC22A1, OCT1 |
| Immunogen Species          | Homo sapiens (Human)                                                                    |
| Research Area              | Signal Transduction                                                                     |
| Target Names               | SLC22A1                                                                                 |
| Image                      | Immunohistochemistry of paraffin-emhedded                                               |

Immunohistochemistry of paraffin-embedded human liver tissue using CSB-PA021442LA01HU at dilution of 1:100

Immunohistochemistry of paraffin-embedded human gastric cancer using CSB-PA021442LA01HU at dilution of 1:100