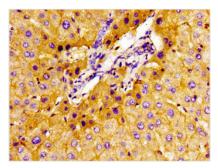

## SLC22A1 Antibody

| <b>Product Code</b>        | CSB-PA021442LA01HU                                                                      |
|----------------------------|-----------------------------------------------------------------------------------------|
| Storage                    | Upon receipt, store at -20°C or -80°C. Avoid repeated freeze.                           |
| Uniprot No.                | O15245                                                                                  |
| Immunogen                  | Recombinant Human Solute carrier family 22 member 1 protein (43-149AA)                  |
| Raised In                  | Rabbit                                                                                  |
| Species Reactivity         | Human                                                                                   |
| <b>Tested Applications</b> | ELISA, IHC; Recommended dilution: IHC:1:20-1:200                                        |
| Form                       | Liquid                                                                                  |
| Conjugate                  | Non-conjugated                                                                          |
| Storage Buffer             | Preservative: 0.03% Proclin 300<br>Constituents: 50% Glycerol, 0.01M PBS, pH 7.4        |
| Purification Method        | >95%, Protein G purified                                                                |
| Isotype                    | IgG                                                                                     |
| Clonality                  | Polyclonal                                                                              |
| Alias                      | Solute carrier family 22 member 1 (Organic cation transporter 1) (hOCT1), SLC22A1, OCT1 |
| Immunogen Species          | Homo sapiens (Human)                                                                    |
| Research Area              | Signal Transduction                                                                     |
| Target Names               | SLC22A1                                                                                 |
| Image                      | Immunohistochemistry of paraffin-emhedded                                               |

Immunohistochemistry of paraffin-embedded human liver tissue using CSB-PA021442LA01HU at dilution of 1:100

Immunohistochemistry of paraffin-embedded human gastric cancer using CSB-PA021442LA01HU at dilution of 1:100