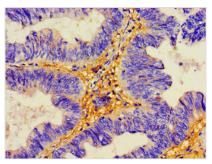

Immunohistochemistry of paraffin-embedded human colon cancer using CSB-PA622752LA01HU at dilution of 1:100

Immunofluorescent analysis of HepG2 cells using CSB-PA622752LA01HU at dilution of 1:100 and Alexa Fluor 488-congugated AffiniPure Goat Anti-Rabbit IgG(H+L)