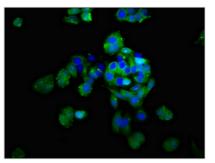

Immunohistochemistry of paraffin-embedded human colon cancer using CSB-PA622752LA01HU at dilution of 1:100

Immunofluorescent analysis of HepG2 cells using CSB-PA622752LA01HU at dilution of 1:100 and Alexa Fluor 488-congugated AffiniPure Goat Anti-Rabbit IgG(H+L)